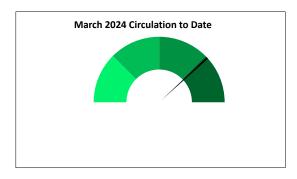

#### Circulation

| Branch             | Year to<br>date | FY24<br>Forecast | Year to date       |
|--------------------|-----------------|------------------|--------------------|
| Goochland          | 56,154          | 72,437           | 77.5%              |
| Ashland            | 69,799          | 92,957           | 75.1%              |
| Atlee              | 164,685         | 210,030          | 78.4%              |
| Hanover            | 18,277          | 22,188           | 82.4%              |
| Mechanicsville     | 108,321         | 147,235          | 73.6%              |
| Montpelier         | 28,993          | 38,264           | 75.8%              |
| Rockville          | 25,207          | 32,937           | 76.5%              |
| King and Queen     | 3,979           | 8,729            | 45.6%              |
| Upper King William | 24,659          | 28,172           | 87.5%              |
| West Point         | 21,757          | 30,158           | 72.1%              |
| Totals             | 600,091         | 780,747          | 76.9% <sup>A</sup> |