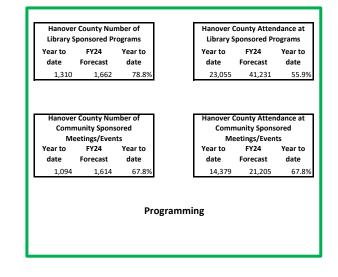

| Number of Library Sponsored Programs |              |                  |                 |
|--------------------------------------|--------------|------------------|-----------------|
| County                               | Year to date | FY24<br>Forecast | Year to<br>date |
| Goochland                            | 231          | 221              | 104.5%          |
| Hanover                              | 1,310        | 1,662            | 78.8%           |
| King and Queen                       | 35           | 89               | 39.3%           |
| King William                         | 197          | 196              | 100.5%          |
| Totals                               | 1773         | 2,168            | 81.8%           |

| Number of Community Sponsored Meetings/Events |              |                  |                 |
|-----------------------------------------------|--------------|------------------|-----------------|
| County                                        | Year to date | FY24<br>Forecast | Year to<br>date |
| Goochland                                     | 164          | 138              | 118.8%          |
| Hanover                                       | 1,094        | 1,614            | 67.8%           |
| King and Queen                                | 72           | 152              | 47.4%           |
| King William                                  | 373          | 526              | 70.9%           |
| Totals                                        | 1,703        | 2,430            | 70.1%           |

| Attendance at Library Sponsored Programs |                 |                  |              |
|------------------------------------------|-----------------|------------------|--------------|
| County                                   | Year to<br>date | FY24<br>Forecast | Year to date |
| Goochland                                | 3,412           | 4,842            | 70.5%        |
| Hanover                                  | 23,055          | 41,231           | 55.9%        |
| King and Queen                           | 188             | 881              | 21.3%        |
| King William                             | 3,774           | 5,197            | 72.6%        |
| Totals                                   | 30,429          | 52,151           | 58.3%        |

| Attendance at Community Sponsored<br>Meetings/Events |              |                  |              |  |
|------------------------------------------------------|--------------|------------------|--------------|--|
| County                                               | Year to date | FY24<br>Forecast | Year to date |  |
| Goochland                                            | 1,432        | 1,257            | 113.9%       |  |
| Hanover                                              | 14,379       | 21,205           | 67.8%        |  |
| King and Queen                                       | 446          | 886              | 50.3%        |  |
| King William                                         | 2,453        | 3,201            | 76.6%        |  |
| Totals                                               | 18,710       | 26,549           | 70.5%        |  |

## **Programming**