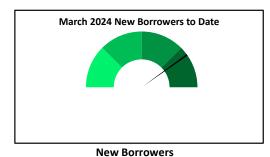

#### **New Borrowers**

| Branch             | Year to<br>date | FY24<br>Forecast | Year to<br>date |
|--------------------|-----------------|------------------|-----------------|
| Goochland          | 859             | 1,077            | 79.8%           |
| Ashland            | 998             | 1,398            | 79.8%           |
| Atlee              | 1,835           | 2,610            | 70.3%           |
| Hanover            | 246             | 311              | 79.1%           |
| Mechanicsville     | 1,259           | 1,658            | 75.9%           |
| Montpelier         | 262             | 410              | 63.9%           |
| Rockville          | 234             | 280              | 83.6%           |
| King and Queen     | 39              | 133              | 29.3%           |
| Ipper King William | 297             | 422              | 70.4%           |
| West Point         | 260             | 421              | 61.8%           |
| Totals             | 6.289           | 8.720            | 72.1%           |