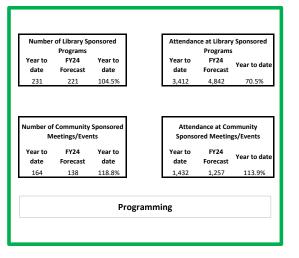

| Number of Library Sponsored Programs |              |                  |                 |
|--------------------------------------|--------------|------------------|-----------------|
| County                               | Year to date | FY24<br>Forecast | Year to<br>date |
| Goochland                            | 231          | 221              | 104.5%          |
| Hanover                              | 1,310        | 1,662            | 78.8%           |
| King and Queen                       | 35           | 89               | 39.3%           |
| King William                         | 197          | 196              | 100.5%          |
| Totals                               | 1773         | 2,168            | 81.8%           |

| Number of Community Sponsored Meetings/Events |              |                  |                 |
|-----------------------------------------------|--------------|------------------|-----------------|
| County                                        | Year to date | FY24<br>Forecast | Year to<br>date |
| Goochland                                     | 164          | 138              | 118.8%          |
| Hanover                                       | 1,094        | 1,614            | 67.8%           |
| King and Queen                                | 72           | 152              | 47.4%           |
| King William                                  | 373          | 526              | 70.9%           |
| Totals                                        | 1,703        | 2,430            | 70.1%           |

| Attendance at Library Sponsored Programs |                 |                  |              |
|------------------------------------------|-----------------|------------------|--------------|
| County                                   | Year to<br>date | FY24<br>Forecast | Year to date |
| Goochland                                | 3,412           | 4,842            | 70.5%        |
| Hanover                                  | 23,055          | 41,231           | 55.9%        |
| King and Queen                           | 188             | 881              | 21.3%        |
| King William                             | 3,774           | 5,197            | 72.6%        |
| Totals                                   | 30,429          | 52,151           | 58.3%        |

| Attendance at Community Sponsored<br>Meetings/Events |              |                  |              |  |
|------------------------------------------------------|--------------|------------------|--------------|--|
| County                                               | Year to date | FY24<br>Forecast | Year to date |  |
| Goochland                                            | 1,432        | 1,257            | 113.9%       |  |
| Hanover                                              | 14,379       | 21,205           | 67.8%        |  |
| King and Queen                                       | 446          | 886              | 50.3%        |  |
| King William                                         | 2,453        | 3,201            | 76.6%        |  |
| Totals                                               | 18,710       | 26,549           | 70.5%        |  |

## **Programming**