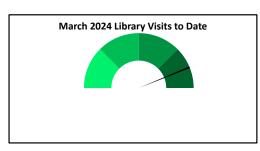

#### **Library Visits**

| Branch             | Year to date | FY24<br>Forecast | Year to<br>date |
|--------------------|--------------|------------------|-----------------|
| Goochland          | 36,335       | 41,697           | 87.1%           |
| Ashland            | 55,492       | 68,815           | 80.6%           |
| Atlee              | 92,239       | 112,202          | 82.2%           |
| Hanover            | 17,822       | 17,853           | 99.8%           |
| Mechanicsville     | 62,808       | 82,057           | 76.5%           |
| Montpelier         | 19,122       | 25,478           | 75.1%           |
| Rockville          | 7,777        | 9,199            | 84.5%           |
| King and Queen     | 4,676        | 10,781           | 43.4%           |
| Upper King William | 17,657       | 14,688           | 120.2%          |
| West Point         | 30,161       | 39,664           | 76.0%           |
| Totals             | 344,089      | 422,434          | 81.5%           |